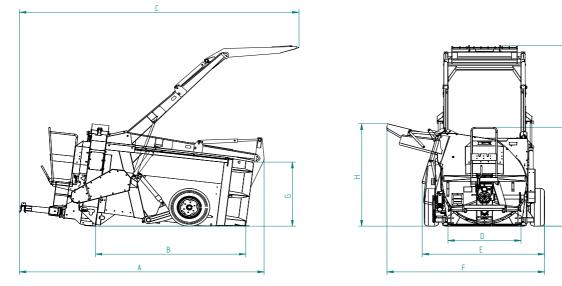

| Technical Characteristics |                                  |             |
|---------------------------|----------------------------------|-------------|
|                           |                                  | DPR 4000 SD |
| А                         | Overall length – claw closed     | 4.50 m      |
| В                         | Inside body length               | 2.77 m      |
| С                         | Overall length – claw open       | 4.80 m      |
| D                         | Inside body width                | 1.35 m      |
| Е                         | Overall width with folded flap   | 2.27 m      |
| F                         | Overall width with unfolded flap | 2.92 m      |
| G                         | Inside body height               | 1.26 m      |
| Н                         | Maximum chute height             | 2.07 m      |
| I                         | Overall height chute folded up   | 2.00 m      |
| J                         | Height claw open                 | 3.78 m      |